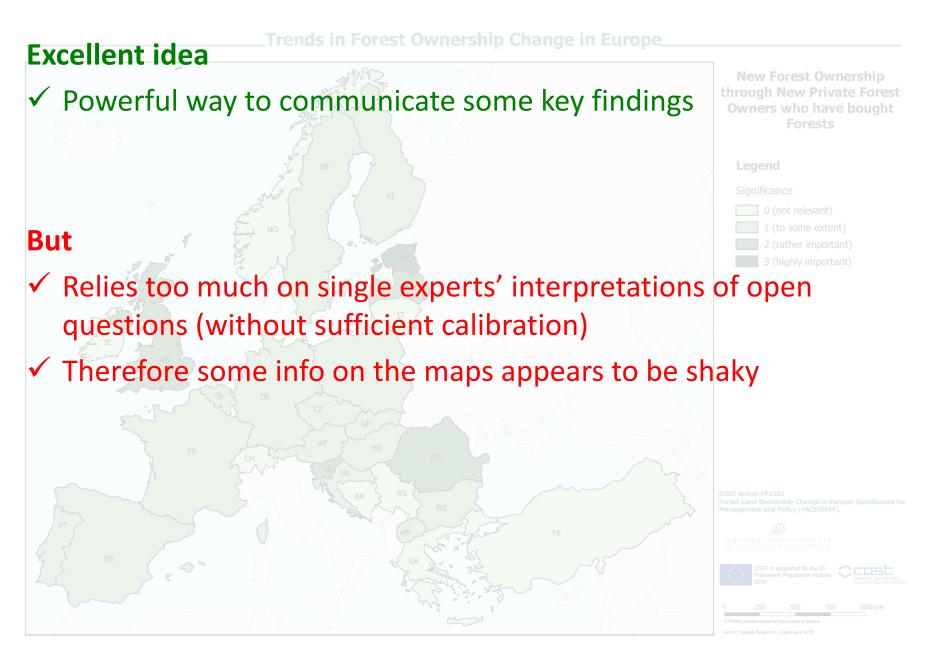

elected strategically, to represent different ecological and socio-economic conditions for forest management across Europe. The meetings offer excellent opportunities for cross-regional learning. To make the best of these occasions and facilitate for the local organizer they will be in form of **ALTERFOR Travellab** that organises "FMM learning" within the local case study areas. The Travellab term signifies "learning while travelling" and is inspired by EU COST Action FACESMAP (http://facesmap.boku.ac.at/index.php/activities/travellab). Essentially, it implies active learning by researchers in action, rather than passive observation as is often the case in conventional conference excursions. It is expected that the Travellab will:

## FACESMAP' methodological innovation 2: European maps



## Insights and impacts on multiple levels

### European

Commendable collaboration with European actors, such as UNECE/FAO & CEPF

### **National**

**Achieving policy impact? Example questions for future:** 

- Who are the winners and the losers and by which mechanisms of power?
- Are the current developments desirable?
- How to effectively insert research findings into policy processes?

#### Local

Insights into everyday realities of forest owners, not least through TRAVELLAB

|                |  | Level of MoU objective achievement, MoU |